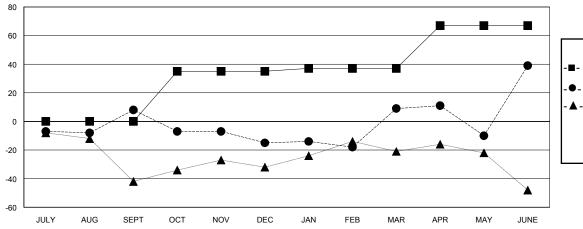

## GOALS AND ACTUAL MEMBERS CUMULATIVE

| - 🔳 - | NEW MEMBER GROWTH NET GOAL |
|-------|----------------------------|
| . • - | NEW MEMBER GROWTH ACTUAL   |

- ▲ - LAST YEAR MEMBERSHIP ACTUAL

| DROPPED CLUBS: 1 |     |
|------------------|-----|
| DROPPED MEMBERS  |     |
| DECEASED         | 6   |
| CLUB CANCELLED   | 0   |
| OTHER            | 190 |
| TOTAL            | 196 |